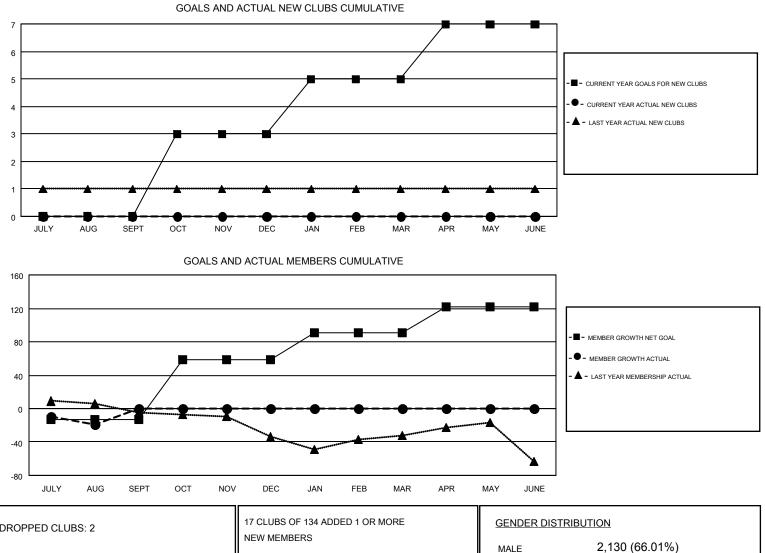

#### GMT: WILLIAM PHILLIPI

GMT CA 1

|               | Club          | 3         |               | Members               |                           |                         |                                                    |  |
|---------------|---------------|-----------|---------------|-----------------------|---------------------------|-------------------------|----------------------------------------------------|--|
|               | RESULTS FOR   | 2017-2018 |               | RESULTS FOR 2017-2018 |                           |                         |                                                    |  |
| QUARTER       | NEW CLUB GOAL | NEW CLUBS | DROPPED CLUBS | QUARTER               | MEMBER GROWTH NET<br>GOAL | MEMBER GROWTH<br>ACTUAL | DROPPED<br>MEMBERS ACTUAL<br>(including transfers) |  |
| JULY/AUG/SEPT | 0             | 0         | 2             | JULY/AUG/SEPT         | -13                       | 37                      | 56                                                 |  |
| OCT/NOV/DEC   | 3             | 0         | 0             | OCT/NOV/DEC           | 72                        | 0                       | 0                                                  |  |
| JAN/FEB/MAR   | 2             | 0         | 0             | JAN/FEB/MAR           | 32                        | 0                       | 0                                                  |  |
| APR/MAY/JUNE  | 2             | 0         | 0             | APR/MAY/JUNE          | 31                        | 0                       | 0                                                  |  |

| DROPPED CLUBS: 2 |            | 17 CLUBS OF 134 ADDED T OR MORE | GENDER DISTRIBUTION                                             |                |     |
|------------------|------------|---------------------------------|-----------------------------------------------------------------|----------------|-----|
|                  |            | NEW MEMBERS                     | MALE                                                            | 2,130 (66.01%) |     |
|                  |            |                                 | FEMALE                                                          | 1,097 (33.99%) |     |
| DROPPED MEMBERS  |            |                                 |                                                                 |                |     |
| DECEASED         | 8          | CLICK HERE FOR CUMULATIVE       | TOTAL FAMILY UNIT MEMBERS<br>FAMILY MEMBERS PAYING HALF<br>DUES |                | 716 |
| CLUB CANCELLED   | 6          | MEMBERSHIP DATA                 |                                                                 |                | 365 |
| OTHER            | 41         |                                 |                                                                 |                |     |
| TOTAL            | 55         |                                 | 5020                                                            |                |     |
|                  | - <b>-</b> |                                 |                                                                 |                |     |